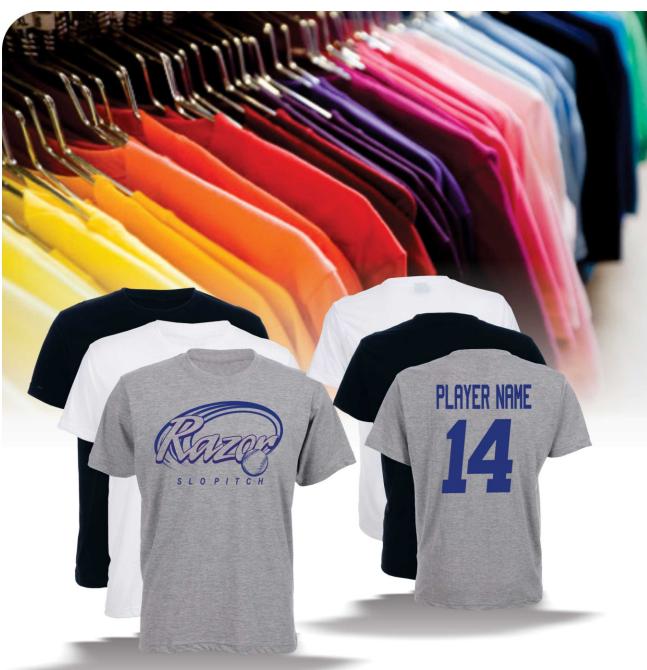

## **ECONOMY APPAREL**

## On a tight budget? This is our most popular option with limited funds.

- ·Pre-shrunk, 10.1 oz, 100% Gildan® Ultra Cotton® T-Shirt
- ·Select from a variety of t-shirt colours
- Screenprinted team logo
- ·Personalized with 2" name and 8" number